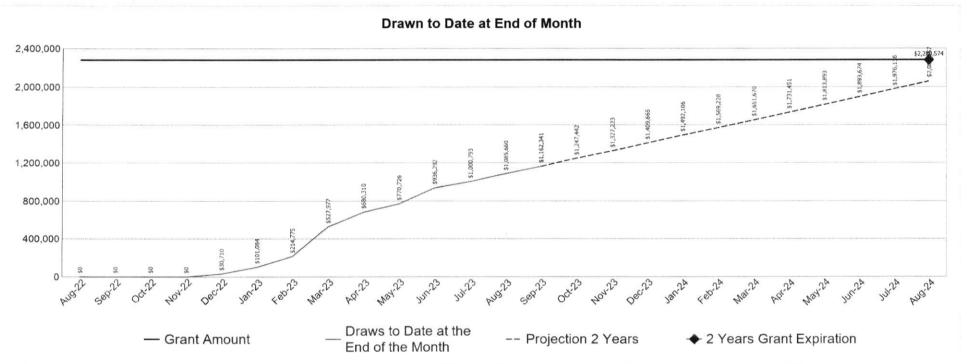

### Identify the resources made available

| Source of Funds | Source           | Resources Made<br>Available | Amount Expended<br>During Program Year |
|-----------------|------------------|-----------------------------|----------------------------------------|
| CDBG            | public - federal | 20,438,878                  | 94,713                                 |
| HOME            | public - federal | 17,471,086                  | 5,982,146                              |
| HOPWA           | public - federal | 2,482,635                   | 1,083,423                              |
| ESG             | public - federal | 2,280,574                   | 1,172,423.78                           |
| HTF             | public - federal | 4,573,938                   | 2,007,741                              |

#### **ESG-CV**

ESG-CV resources made available are included below:

ESG-CV1: \$7,808,010

ESG-CV2: \$11,602,951.09 (adjusted amount after recapture of funds)

Total ESG-CV Allocation: \$19,410,961.09