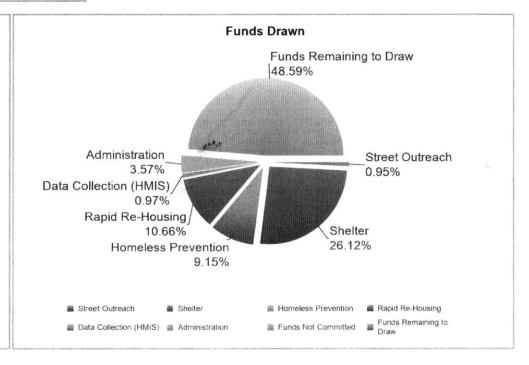

**ESG** - The State utilized remaining ESG funds from FY 2018 funding, \$100,00 to be used for three agencies special disaster projects which include Pulaski, Lonoke, and Cross counties. These funds will be used by River City Ministry, Pulaski County Government and Crowley's Ridge Development Council

#### **ESG-CV**

ESG-CV resources made available are included below:

ESG-CV1: \$7,808,010

ESG-CV2: \$11,602,951.09 (adjusted amount after recapture of funds)

Total ESG-CV Allocation: \$19,410,961.09

### ESG-CV (Round 1)

| Street Outreach                       | 5%  | \$ 390,400.50  |
|---------------------------------------|-----|----------------|
| Emergency Shelter                     | 45% | \$3,513,604.50 |
| Homelessness Prevention               | 17% | \$1,327,361.70 |
| Rapid Re-Housing                      | 23% | \$1,795,842.30 |
| Admin and HMIS (DHS 7.5 & Agency 2.5) | 10% | \$ 780,801.00  |
| Total ESG-CV1 Allocation              |     | \$7,808,010.00 |

### ESG-CV (Round 2)

| Street Outreach                       | 5%  | \$ 375,249.72   |
|---------------------------------------|-----|-----------------|
| Emergency Shelter                     | 39% | \$ 3,800,008.95 |
| Homelessness Prevention               | 19% | \$ 3,035,981.12 |
| Rapid Re-Housing                      | 27% | \$ 2,793,826.50 |
| Admin and HMIS (DHS 7.5 & Agency 2.5) | 10% | \$ 1,597,884.80 |
| Total ESG-CV2 Allocation              |     | \$11,602,951.09 |