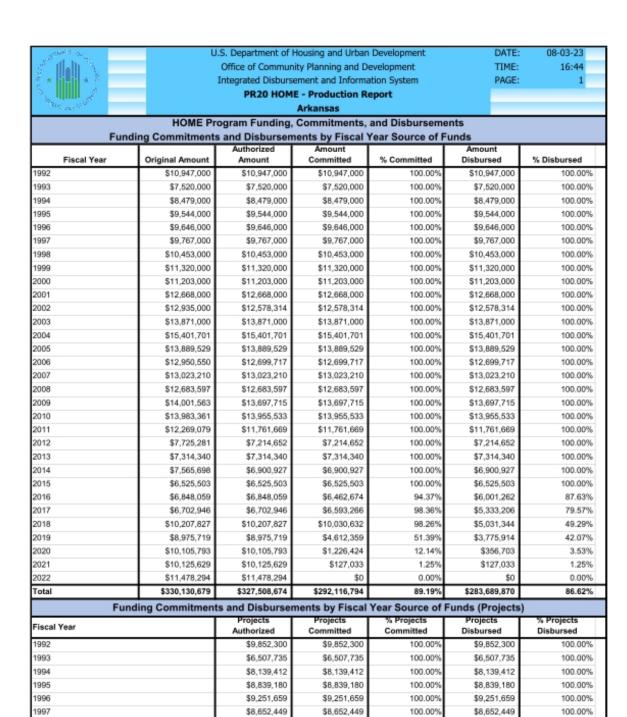

### CR-50 - HOME 24 CFR 91.520(d)

Include the results of on-site inspections of affordable rental housing assisted under the program to determine compliance with housing codes and other applicable regulations