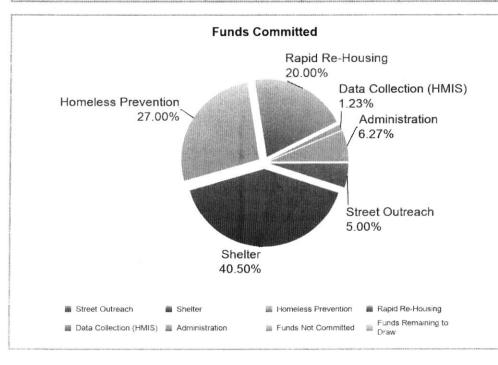

### ESG-CV (Round 1)

| Street Outreach                       | 5%  | \$ 390,400.50  |
|---------------------------------------|-----|----------------|
| Emergency Shelter                     | 45% | \$3,513,604.50 |
| Homelessness Prevention               | 17% | \$1,327,361.70 |
| Rapid Re-Housing                      | 23% | \$1,795,842.30 |
| Admin and HMIS (DHS 7.5 & Agency 2.5) | 10% | \$ 780,801.00  |
| Total ESG-CV1 Allocation              |     | \$7,808,010.00 |

### ESG-CV (Round 2)

| Street Outreach                       | 5%  | \$ 375,249.72   |
|---------------------------------------|-----|-----------------|
| Emergency Shelter                     | 39% | \$ 3,800,008.95 |
| Homelessness Prevention               | 19% | \$ 3,035,981.12 |
| Rapid Re-Housing                      | 27% | \$ 2,793,826.50 |
| Admin and HMIS (DHS 7.5 & Agency 2.5) | 10% | \$ 1,597,884.80 |
| Total ESG-CV2 Allocation              |     | \$11,602,951.09 |