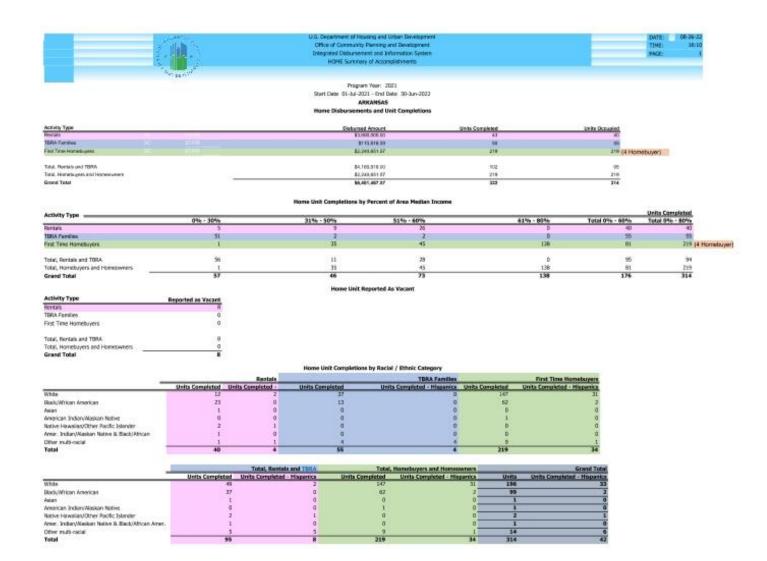

## CR-50 - HOME 91.520(d)

Include the results of on-site inspections of affordable rental housing assisted under the program to determine compliance with housing codes and other applicable regulations

Please list those projects that should have been inspected on-site this program year based upon the schedule in §92.504(d). Indicate which of these were inspected and a summary of issues that were detected during the inspection. For those that were not inspected, please indicate the reason and how you will remedy the situation.

No onsite inspections were performed per COVID-19 waiver for July, August, and September of 2021.

721 Inspections were performed for the remainder of FY 2022, for all HOME Rental Projects, including TBRA Unit Inspections.

See Attachments: CR-50 HOME Unit Inspections.