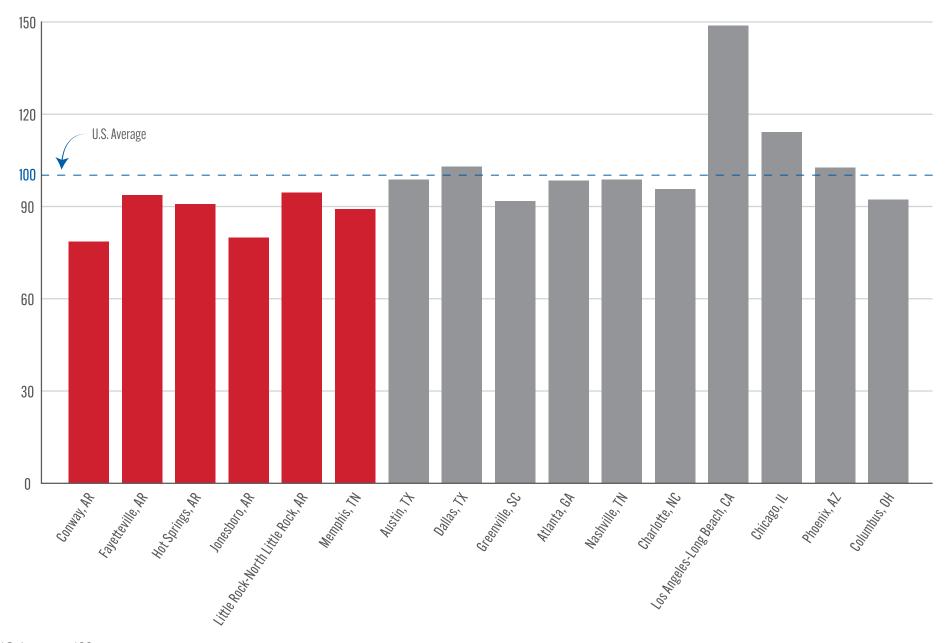

## COST OF LIVING INDEX COMPARISON

(2023 Annual Index)

U.S. Average = 100 Source: Cost of Living Index Annual Release, 2023; Reproduced Courtesy of Council for Community & Economic Research