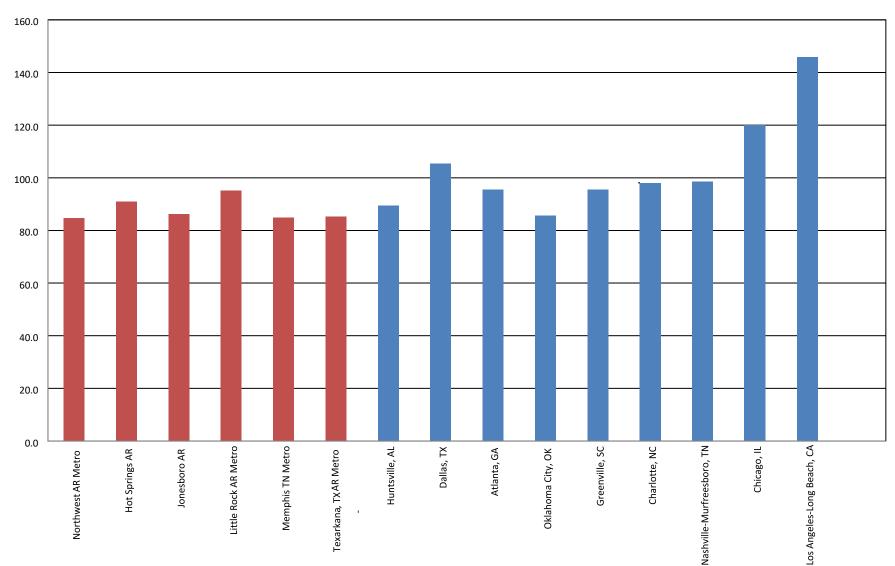

## **Cost of Living Index Comparison**

| (Annual Average 2021)      |           |         |         |           |                |             |               |  |
|----------------------------|-----------|---------|---------|-----------|----------------|-------------|---------------|--|
|                            | Composite | Grocery | Housing | Utilities | Transportation | Health Care | Miscellaneous |  |
| Metropolitan Area          | 100%      | 14.16%  | 27.87%  | 9.30%     | 8.87%          | 4.69%       | 35.11%        |  |
| Conway AR                  | 83.3      | 86.3    | 72.5    | 86.9      | 90.9           | 85.4        | 87.4          |  |
| Northwest AR Metro         | 84.6      | 92.2    | 72.6    | 95.0      | 96.8           | 78.0        | 86.2          |  |
| Hot Springs AR             | 91.6      | 93.0    | 78.9    | 94.8      | 79.2           | 87.9        | 103.9         |  |
| Jonesboro AR               | 86.9      | 90.9    | 67.7    | 87.4      | . 87.6         | 90.5        | 99.7          |  |
| Little Rock AR Metro       | 95.7      | 91.6    | 88.2    | 94.6      | 91.7           | 89.3        | 105.5         |  |
| Memphis TN Metro           | 85.4      | 88.7    | 75.7    | 88.8      | 86.0           | 81.7        | 91.3          |  |
| Texarkana TX-AR Metro      | 85.6      | 95.7    | 69.6    | 87.6      | 79.4           | 91.8        | 94.3          |  |
| Huntsville, AL             | 90.9      | 97.0    | 70.0    | 95.3      | 94.8           | 95.3        | 102.4         |  |
| Dallas, TX                 | 106.6     | 99.4    | 113.8   | 108.2     | 91.6           | 113.7       | 106.2         |  |
| Atlanta, GA                | 101.7     | 103.4   | 104.7   | 84.4      | 101.4          | 102.7       | 103.1         |  |
| Oklahoma City, OK          | 86.4      | 91.4    | 70.9    | 95.3      | 90.3           | 97.3        | 91.8          |  |
| Greenville, SC             | 92.0      | 101.1   | 75.2    | 94.5      | 95.2           | 96.7        | 99.7          |  |
| Charlotte, NC              | 97.2      | 102.3   | 84.7    | 95.4      | 100.2          | 103.8       | 104.0         |  |
| Nashville TN Metro         | 96.6      | 99.7    | 92.6    | 91.7      | 93.8           | 94.8        | 100.7         |  |
| Chicago, IL                | 124.2     | 106.3   | 163.6   | 92.2      | 114.7          | 98.6        | 114.3         |  |
| Los Angeles-Long Beach, CA | 147.7     | 113.1   | 229.4   | 107.8     | 134.1          | 110.3       | 115.9         |  |

## **Cost of Living Index Comparison**

U.S. Average = 100

Source: Cost of Living Index Annual Average 2021; Reproduced Courtesy of Council for Community & Economic Research

|              | 2021 Annual Average Prices |             |            |            |                                    |  |  |  |
|--------------|----------------------------|-------------|------------|------------|------------------------------------|--|--|--|
| Item         | Northwest<br>Arkansas      | Hot Springs | Jonesboro  | Conway     | Little Rock - North<br>Little Rock |  |  |  |
| STEAK        | \$10.64                    | \$11.17     | \$10.49    | \$9.17     | \$11.49                            |  |  |  |
| GRND BEEF    | \$4.80                     | \$3.31      | \$3.86     | \$4.00     | \$3.78                             |  |  |  |
| SAUSAGE      | \$3.57                     | \$3.85      | \$3.78     | \$3.72     | \$3.89                             |  |  |  |
| FRY CHICK    | \$1.00                     | \$1.28      | \$1.24     | \$1.11     | \$1.12                             |  |  |  |
| TUNA         | \$0.97                     | \$1.02      | \$0.96     | \$0.96     | \$0.96                             |  |  |  |
| GAL MILK     | \$2.00                     | \$1.95      | \$1.15     | \$1.79     | \$1.80                             |  |  |  |
| DOZEN EGGS   | \$1.04                     | \$1.32      | \$1.05     | \$1.25     | \$1.39                             |  |  |  |
| MARGARINE    | \$0.97                     | \$0.89      | \$0.90     | \$0.87     | \$0.88                             |  |  |  |
| PARMESAN     | \$3.41                     | \$3.97      | \$3.82     | \$3.67     | \$3.74                             |  |  |  |
| ΡΟΤΑΤΟΕS     | \$3.54                     | \$2.66      | \$2.90     | \$2.65     | \$3.59                             |  |  |  |
| BANANAS      | \$0.70                     | \$0.58      | \$0.47     | \$0.53     | \$0.50                             |  |  |  |
| LETTUCE      | \$1.47                     | \$1.56      | \$1.57     | \$1.36     | \$1.61                             |  |  |  |
| BREAD        | \$2.84                     | \$3.06      | \$3.32     | \$3.13     | \$3.09                             |  |  |  |
| ORANGE JUICE | \$3.38                     | \$2.90      | \$3.40     | \$3.51     | \$3.31                             |  |  |  |
| COFFEE       | \$4.53                     | \$4.04      | \$3.85     | \$3.75     | \$3.90                             |  |  |  |
| SUGAR        | \$2.13                     | \$2.59      | \$2.18     | \$2.10     | \$2.08                             |  |  |  |
| CEREAL       | \$3.57                     | \$3.73      | \$4.08     | \$3.59     | \$3.98                             |  |  |  |
| SWEET PEAS   | \$1.15                     | \$1.13      | \$1.08     | \$1.03     | \$1.13                             |  |  |  |
| PEACHES      | \$1.76                     | \$1.85      | \$1.84     | \$1.64     | \$1.89                             |  |  |  |
| TISSUES      | \$1.48                     | \$1.86      | \$1.66     | \$1.52     | \$1.52                             |  |  |  |
| DETERGENT    | \$9.01                     | \$9.00      | \$8.67     | \$9.04     | \$9.25                             |  |  |  |
| COOKING OIL  | \$4.57                     | \$4.63      | \$4.16     | \$3.84     | \$3.96                             |  |  |  |
| FROZEN MEAL  | \$2.52                     | \$2.37      | \$2.46     | \$2.31     | \$2.62                             |  |  |  |
| FROZEN CORN  | \$1.25                     | \$1.11      | \$1.00     | \$0.90     | \$1.04                             |  |  |  |
| ΡΟΤΑΤΟ CHIPS | \$2.78                     | \$2.90      | \$3.25     | \$2.56     | \$2.94                             |  |  |  |
| СОКЕ         | \$1.66                     | \$1.80      | \$1.80     | \$1.60     | \$1.75                             |  |  |  |
| APT RENT     | \$704                      | \$656       | \$708      | \$703      | \$758                              |  |  |  |
| HOME PRICE   | \$220,100*                 | \$122,900*  | \$152,900* | \$171,600* | \$167,600*                         |  |  |  |
| TOTAL ENERGY | \$142.92                   | \$142.79    | \$121.96   | \$122.12   | \$142.63                           |  |  |  |
| PHONE        | \$198.79                   | \$198.41    | \$196.91   | \$194.51   | \$197.66                           |  |  |  |