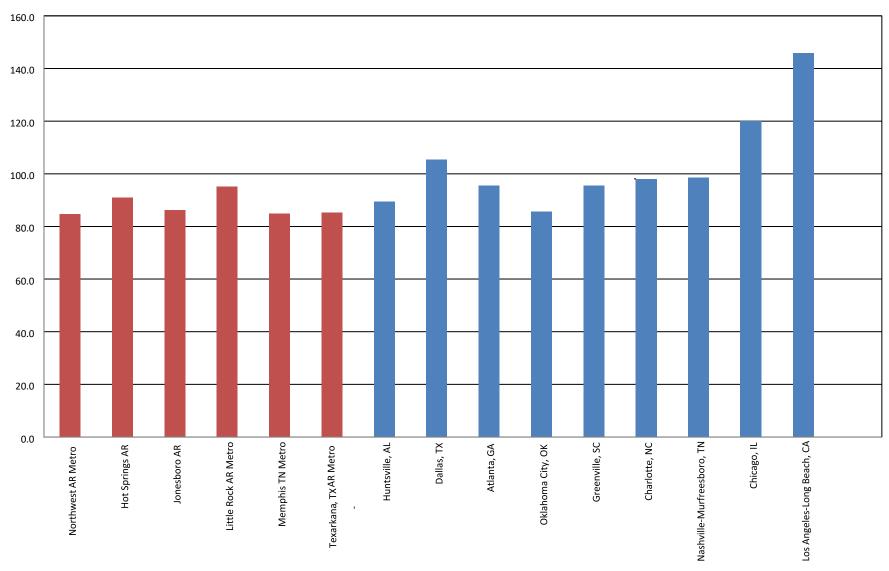

## **Cost of Living Index Comparison**

## **Cost of Living Index Comparison**

(Annual Average 2021)

|                            | ,         |         | - 3 ,   |           |                |             |               |
|----------------------------|-----------|---------|---------|-----------|----------------|-------------|---------------|
|                            | Composite | Grocery | Housing | Utilities | Transportation | Health Care | Miscellaneous |
| Metropolitan Area          | 100%      | 14.16%  | 27.87%  | 9.30%     | 8.87%          | 4.69%       | 35.11%        |
| Conway AR                  | 83.3      | 86.3    | 72.5    | 86.9      | 90.9           | 85.4        | 87.4          |
| Northwest AR Metro         | 84.6      | 92.2    | 72.6    | 95.0      | 96.8           | 78.0        | 86.2          |
| Hot Springs AR             | 91.6      | 93.0    | 78.9    | 94.8      | 79.2           | 87.9        | 103.9         |
| Jonesboro AR               | 86.9      | 90.9    | 67.7    | 87.4      | 87.6           | 90.5        | 99.7          |
| Little Rock AR Metro       | 95.7      | 91.6    | 88.2    | 94.6      | 91.7           | 89.3        | 105.5         |
| Memphis TN Metro           | 85.4      | 88.7    | 75.7    | 88.8      | 86.0           | 81.7        | 91.3          |
| Texarkana TX-AR Metro      | 85.6      | 95.7    | 69.6    | 87.6      | 79.4           | 91.8        | 94.3          |
| Huntsville, AL             | 90.9      | 97.0    | 70.0    | 95.3      | 94.8           | 95.3        | 102.4         |
| Dallas, TX                 | 106.6     | 99.4    | 113.8   | 108.2     | 91.6           | 113.7       | 106.2         |
| Atlanta, GA                | 101.7     | 103.4   | 104.7   | 84.4      | 101.4          | 102.7       | 103.1         |
| Oklahoma City, OK          | 86.4      | 91.4    | 70.9    | 95.3      | 90.3           | 97.3        | 91.8          |
| Greenville, SC             | 92.0      | 101.1   | 75.2    | 94.5      | 95.2           | 96.7        | 99.7          |
| Charlotte, NC              | 97.2      | 102.3   | 84.7    | 95.4      | 100.2          | 103.8       | 104.0         |
| Nashville TN Metro         | 96.6      | 99.7    | 92.6    | 91.7      | 93.8           | 94.8        | 100.7         |
| Chicago, IL                | 124.2     | 106.3   | 163.6   | 92.2      | 114.7          | 98.6        | 114.3         |
| Los Angeles-Long Beach, CA | 147.7     | 113.1   | 229.4   | 107.8     | 134.1          | 110.3       | 115.9         |